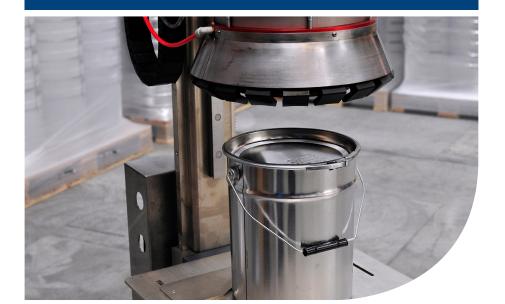

# TOPLock Efficient. Save. Seal

EP Patent No. 3053833

TOPLock is available either as a semi or a fully automatic machine and can be integrated in your filling process without any problems.

## **Functionality**

In the first stage, the lid including clamping ring will be placed on the fuselage.

Afterwards the TOPLock tool will press the used sealing unit around the edging of the fuselage.