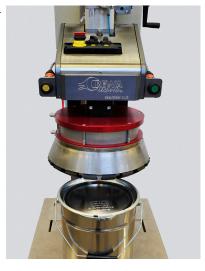

# TOPLock Efficient. Save. Seal

EP Patent No. 3053833

TOPLock is available either as a semi or a fully automatic machine and can be integrated in your filling process without any problems.

### **Specifications**

|                                              | Regular size    |             |              |                       |                     |                                                              |
|----------------------------------------------|-----------------|-------------|--------------|-----------------------|---------------------|--------------------------------------------------------------|
| TOPLock                                      | Length<br>mm    | Depth<br>mm | Height<br>mm | Compressed<br>air bar | Power<br>connection | Basic formates<br>ø mm                                       |
| Semi automatic*<br>(manually lid apply)      | 480             | 750         | 1850         | 6                     | -                   | 200, 230, 305, 328<br>(weitere ø Dimensionen auf<br>Anfrage) |
| Fully automatic*<br>(automated lid<br>apply) | 2820<br>4420 ** | 1300        | 2276         | 6                     | -                   |                                                              |