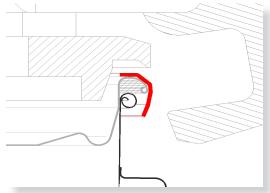

## **Functionality**

In the first stage, the lid including clamping ring will be placed on the fuselage.

Afterwards the TOPLock tool will press the used sealing unit around the edging of the fuselage.