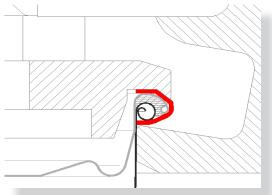

## **Functionality**

In the first stage, the lid including clamping ring will be placed on the fuselage.

Afterwards the TOPLock tool will press the used sealing unit around the edging of the fuselage.