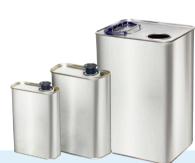

## **EXPANDED SHAPE**

Exclusively from Massilly, a packaging that stands out

### **EXPANDED SHAPE, 750ML\***

|   | Ø   | Н   |
|---|-----|-----|
| Α | Ø72 | 215 |
| В | Ø74 | 225 |
| С | Ø72 | 220 |
|   |     |     |

<sup>\*</sup> other formats available, contact us

750ml

750ml

750ml