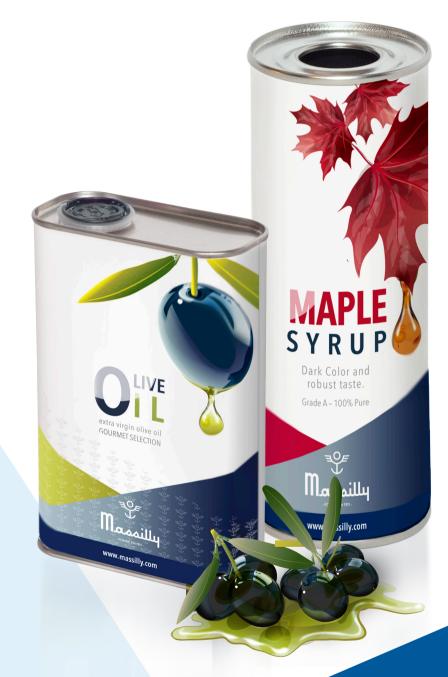

# Quality metal packaging to promote your products!

From 150ml to 51, neutral or customized, simple or sophisticated, we inevitably have the metal can to preserve and add value to your edible oils, your syrups or sauces...

# METAL CANS FOR OIL AND SYRUP

MADE OF 100% RECYCLABLE STEEL

Metal is a permanent material which can be recycled infinitely without losing its inherent qualities. Our packaging is made of 100% recyclable steel.