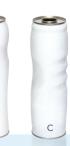

## **EXPANDED SHAPE**

Exclusively from Massilly, a packaging that stands out

### **EXPANDED SHAPE, 750ML\***

|   | Ø   | Н   |
|---|-----|-----|
| Α | Ø72 | 215 |
| В | Ø74 | 225 |
| С | Ø72 | 220 |
|   |     |     |

<sup>\*</sup> other formats available, contact us

750ml

750ml

750ml