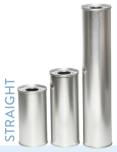

## **CYLINDRICAL** CANS

## Simple and elegant

# GOURMET SELECTION Mللنممه www.massilly.com

V

STRAIGHT

STRAIGHT OR NECKED IN

STRAIGHT

STRAIGHT