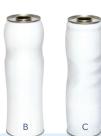

## **EXPANDED SHAPE**

Exclusively from Massilly, a packaging that stands out

### **EXPANDED SHAPE, 750ML\***

|   | Ø   | Н   |
|---|-----|-----|
| Α | Ø72 | 215 |
| В | Ø74 | 225 |
| С | Ø72 | 220 |
|   |     |     |

<sup>\*</sup> other formats available, contact us

750ml

750ml

750ml