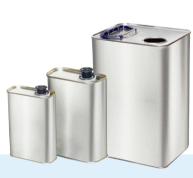

## RECTANGULAR CANS

Vintage style with many formats

### **FINISHES**

RECTANGULAR CANS FROM 250ML TO 5L

112

165

80

154

186

220

1000ml

1200ml

500ml

1000ml

1200ml

2000ml

3500ml

5000ml

AxB

113 x 35\*

96 x 42

115 x 59

106 x 69

166 x 63

166 x 134